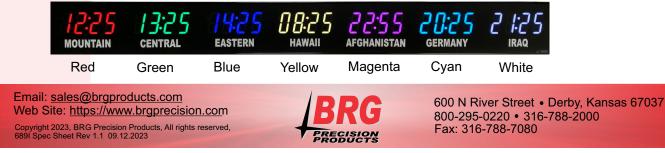

## User Changeable Multi-Color LED Colors

Model 689I - 1.8" time, 0.75" vinyl zone labels, 1.2" 20 character date 2.0" dot matrix message display 72" wide, 8 zones

## User Changeable Multi-Color LED Colors