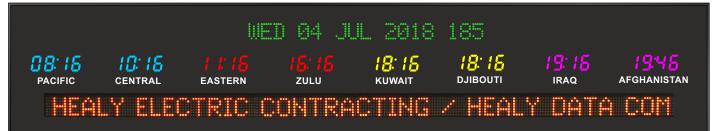

## 689I Time Zone Clock With Date and Scrolling Message Display

www.brgprecsion.com

## User Changeable Multi-Color LED Colors

Model 689I - 1.8" time, 0.75" vinyl zone labels, 1.2" 20 character date 2.0" dot matrix message display 72" wide, 8 zones

## **Specifications**

| •                      |                                                                                                                                                                                                                                    |
|------------------------|------------------------------------------------------------------------------------------------------------------------------------------------------------------------------------------------------------------------------------|
| Display:               | Eight zone, 4 digit user changeable multi-color bar segment LED time displays with 0.75" white vinyl zone labels, 20 character date and 2"x 72" scrolling message display.                                                         |
| Display Format:        | 12 or 24 hour format. Alpha-numeric date is custom configurable in up to four languages (English, French, German & Spanish). Alpha dates, Julian dates and year formats can be laid out in any order Numeric Year, and Julian Date |
| Message Display:       | The PC interface or optional Time Commander is required to make any changes to the message display. The included IR1 remote control is not connected to the message display.                                                       |
| Clock Accuracy:        | BRG Time Zone Clocks will display the correct time for the life of the clock. Factory synchronized with the Atomic Clock, no external synchronization methods are required.                                                        |
| Manual Controls:       | Wireless IR Remote Control Included. USB-IR fob and Time Commander graphical remote control programmer are available options.                                                                                                      |
| Operating Mode:        | Time zones with 11 Daylight Saving automatic adjustments and 5 incremental offsets.                                                                                                                                                |
| Digit Height:          | 1.8" bar segment LEDs for time, 1.2" 20 character date and 2.0" LEDs for message display.                                                                                                                                          |
| Visibility:            | Up to 40 feet                                                                                                                                                                                                                      |
| Power Requirement:     | 100-240 volts AC, 50-60 cycle, internal transformer, 12 ft cord standard with US plug standard.                                                                                                                                    |
| Dimensions:            | 15.25" Tall x 70.25" Wide x 3.25" Deep                                                                                                                                                                                             |
| Operating Temperature: | -32° F to 120°F                                                                                                                                                                                                                    |
| Humidity:              | 0% to 95% Non-condensing                                                                                                                                                                                                           |
| Construction:          | Black anodized Aluminum frame with plexiglass front lens. Mounting hardware included.                                                                                                                                              |